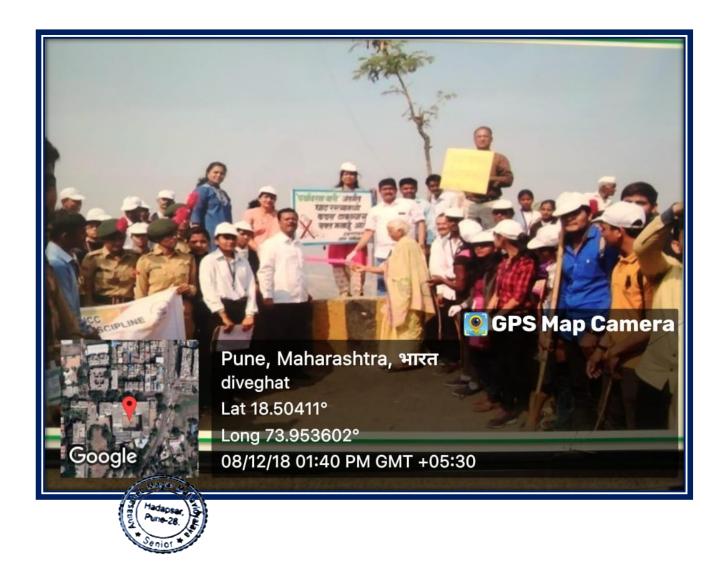

#### News article of Dive ghat cleaning (08/12/2018)

#### सकाळ

### विद्यार्थ्यांकडून दिवे घाटाची स्वच्छता

मांजरी, ता. १४: सासवड मार्गावरील दिवे घाटात टिकटिकाणी टाकलेल्या कचऱ्यामुळे घाटाचे विदुर्गीकरण झाले आहे. तेथील पर्यावरण व जैवविविधतेलाही त्यामुळे धोका पोचत आहे. ही बाब लक्षात घेऊन अण्णासाहेब मगर महाविद्यालय, सासवड येथील वाधिरे महाविद्यालय आणि महाराष्ट्र ॲकॅडमीच्या विद्यार्थ्यांनी घाट परिसराची स्वच्छता केली. घाटामध्ये घरगुती कचरा, पाण्याच्या बाटल्या, जुने कपडे, सडलेल्या भाज्या, हॉटेलचा कचरा, टाकाऊ पदार्थ, वैद्यकीय कचरा असा विविध प्रकारचा कचरा मोठ्या प्रमाणात होता. विद्यार्थ्यांनी आठ टन कचरा गोळा केला.

Pune, Pune-Today 15/12/2018 Page No. 7