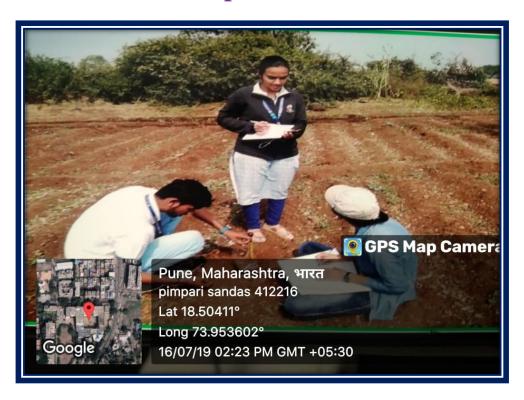

### Pune District Education Association's Annasaheb Magar Mahavidyalaya

Hadapsar, Pune- 411028
Affiliated to Savitribai Phule Pune University, Pune

Self Study Report: 2024 (4th Cycle)

Microbial analysis of water and soil from village Pimpri-Sandas - 2019-2020

#### **Soil sample collection**

### Water sample collection