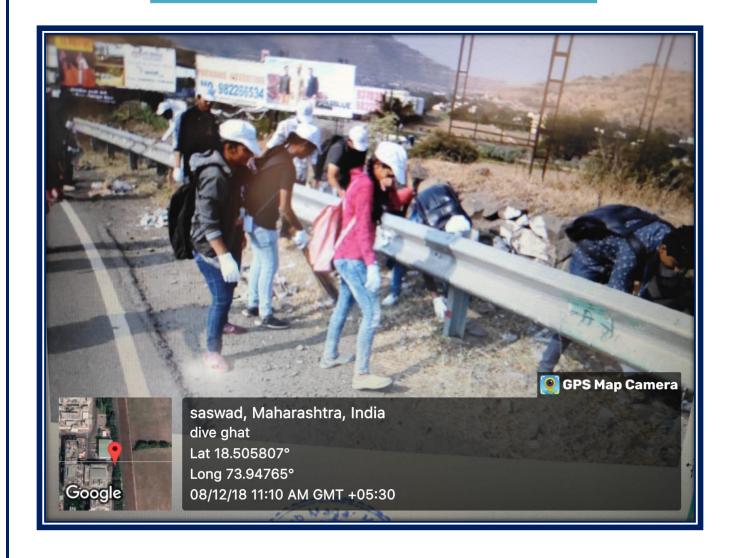

### Pune District Education Association's Annasaheb Magar Mahavidyalaya

Hadapsar, Pune- 411028
Affiliated to Savitribai Phule Pune University, Pune

Self Study Report: 2024 (4th Cycle)

Dive ghat cleaning drive 2018-2019

#### News article of Dive ghat cleaning (08/12/2018)

#### सकाळ

### विद्यार्थ्यांकडून दिवे घाटाची स्वच्छता

मांजरी, ता. १४: सासवड मार्गावरील दिवे घाटात टिकटिकाणी टाकलेल्या कचऱ्यामुळे घाटाचे विदुर्गीकरण झाले आहे. तेथील पर्यावरण व जैवविविधतेलाही त्यामुळे धोका पोचत आहे. ही बाब लक्षात घेऊन अण्णासाहेब मगर महाविद्यालय, सासवड येथील वाधिरे महाविद्यालय आणि महाराष्ट्र ॲकॅडमीच्या विद्यार्थ्यांनी घाट परिसराची स्वच्छता केली. घाटामध्ये घरगुती कचरा, पाण्याच्या बाटल्या, जुने कपडे, सडलेल्या भाज्या, हॉटेलचा कचरा, टाकाऊ पदार्थ, वैद्यकीय कचरा असा विविध प्रकारचा कचरा मोठ्या प्रमाणात होता. विद्यार्थ्यांनी आठ टन कचरा गोळा केला.

Pune, Pune-Today 15/12/2018 Page No. 7