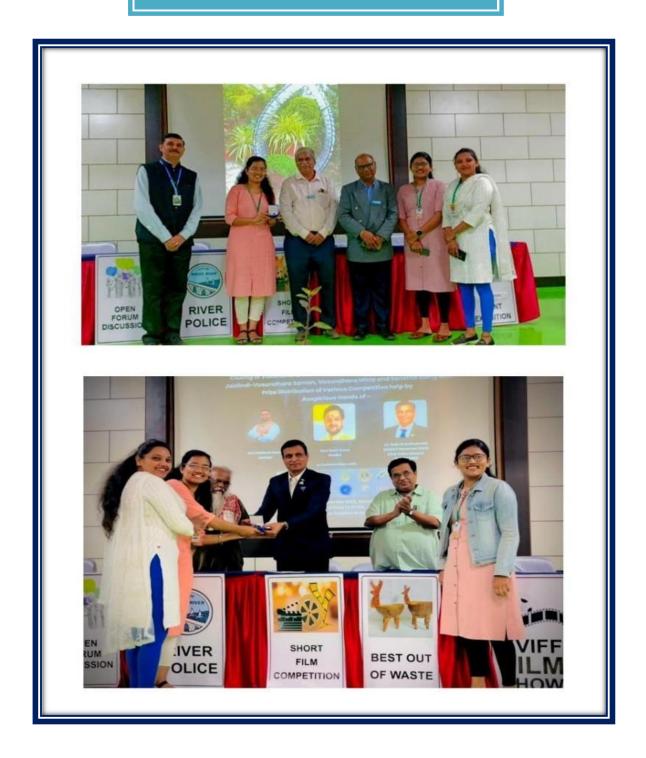

### Photo of prize distribution ceremony

# Photo of felicitation of vasundhara students by principal