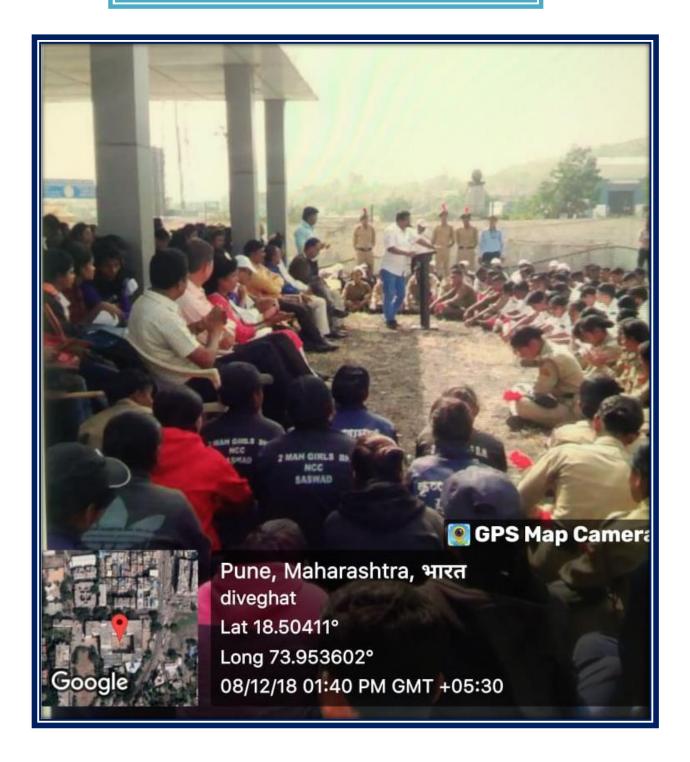

#### News article of Dive ghat cleaning (08/12/2018)

#### सकाळ

### विद्यार्थ्यांकडून दिवे घाटाची स्वच्छता

मांजरी, ता. १४: सासवड मार्गावरील दिवे घाटात टिकटिकाणी टाकलेल्या कचऱ्यामुळे घाटाचे विदुर्गीकरण झाले आहे. तेथील पर्यावरण व जैवविविधतेलाही त्यामुळे धोका पोचत आहे. ही बाब लक्षात घेऊन अण्णासाहेब मगर महाविद्यालय, सासवड येथील वाधिरे महाविद्यालय आणि महाराष्ट्र ॲकॅडमीच्या विद्यार्थ्यांनी घाट परिसराची स्वच्छता केली. घाटामध्ये घरगुती कचरा, पाण्याच्या बाटल्या, जुने कपडे, सडलेल्या भाज्या, हॉटेलचा कचरा, टाकाऊ पदार्थ, वैद्यकीय कचरा असा विविध प्रकारचा कचरा मोठ्या प्रमाणात होता. विद्यार्थ्यांनी आठ टन कचरा गोळा केला.

Pune, Pune-Today 15/12/2018 Page No. 7