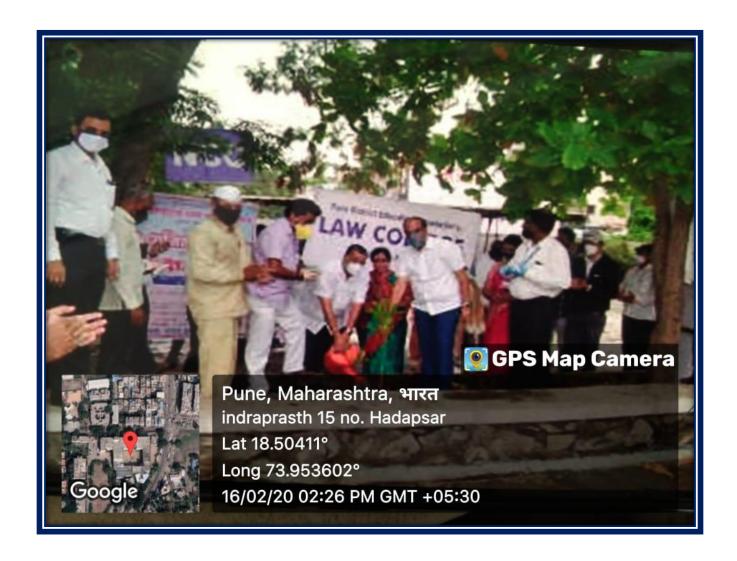

### Pune District Education Association's Annasaheb Magar Mahavidyalaya

Hadapsar, Pune-411028

Affiliated to Savitribai Phule Pune University, Pune

Self Study Report: 2024 (4th Cycle)

Tree plantation at Indraprasth Society, Manjari
2020-2021

## Tree plantation at Indraprasth Society, Manjari: Photos