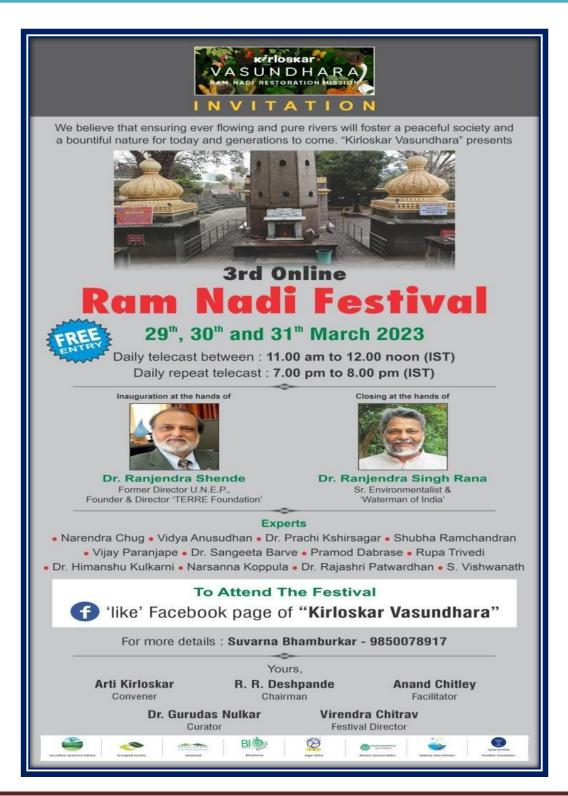

### Pune District Education Association's Annasaheb Magar Mahavidyalaya

Hadapsar, Pune- 411028
Affiliated to Savitribai Phule Pune University, Pune

Self Study Report: 2024 (4th Cycle)

Metric 7.1.3 (QnM): Beyond the campus environmental promotion and sustainability activities

Participation in Green College
Clean College Trophy
Competition held by Kirloskar
Vasundhara (Institution won
third prize)