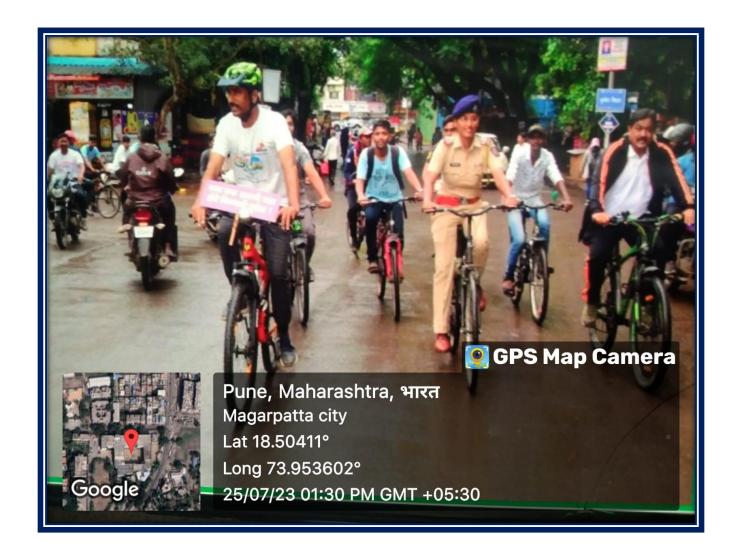

## Photos of Cycle rally (25/07/2023) at Magarpatta city Hadapsar

## Photos of Cycle rally (25/07/2023) at Magarpatta city

## Photos of Cycle rally (25/07/2023) at Magarpatta city Hadapsar

25/07/202

#### दोनशे सायकलपटू रॅलीत सहभागी

पर्यावरण संवर्धन, प्रदूषण, वाहतुकीचे नियम पाळा, मुलगी वाचवा, व्यसनमुक्ती, प्लास्टिक वापर टाळण्याबाबत जनजागृती यासारखे विविध संदेश फलक सायकलला लावून विद्यार्थी सहभागी झाले. अण्णासाहेब मगर महाविद्यालय येथून सुरू झालेल्या या रॅलीमध्ये हडपसर पोलिसांसह महाविद्यालयातील सायकल प्रेमी असे सुमारे दोनशे सायकलपद्र जनजागृती रॅलीत सहभागी झाले होते.