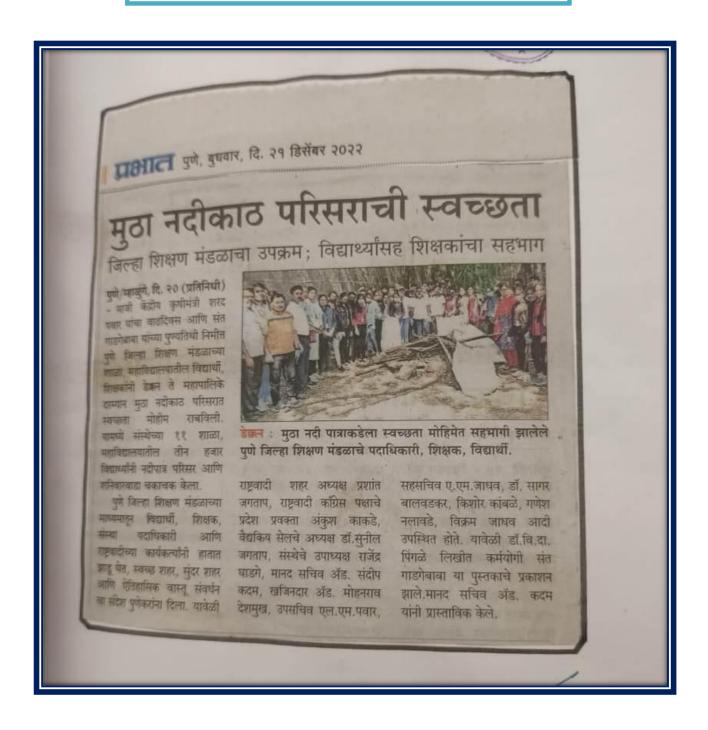

मराठी विभागाच्या वतीने गावतील बोली भाषा, बोलण्यात येणारे इतर शब्द, ओव्या, म्हणी, गाणी यांची माहिती घेण्यात आली. यासाठी प्रा. शितल जगताप, खेहल शिपलकर, प्रा. तन्वी खरे, प्रा. अंजली कामशेट्टी, डॉ. शुभांगी शिंदे, प्रा. उमिंला धनगर, प्रा. शितल गायकबाड, प्रा. शिल्पी दासगुप्ता, डॉ. अंज् मुंढे, प्रा. भावना जगताप, प्रा. शितल आर. गायकबाड, प्रा. प्रविण पीतचर, प्रा. प्रज्ञा खरात, प्रा. सींगता देवकर, डॉ. बंदना सोनवले यांनी विद्यार्थ्यांना मार्गदर्शन केले. Cleaning at Mula river bank, Deccan Pune: 2022-2023

#### **Photos of Mula River site cleaning**

#### News article of river cleaning