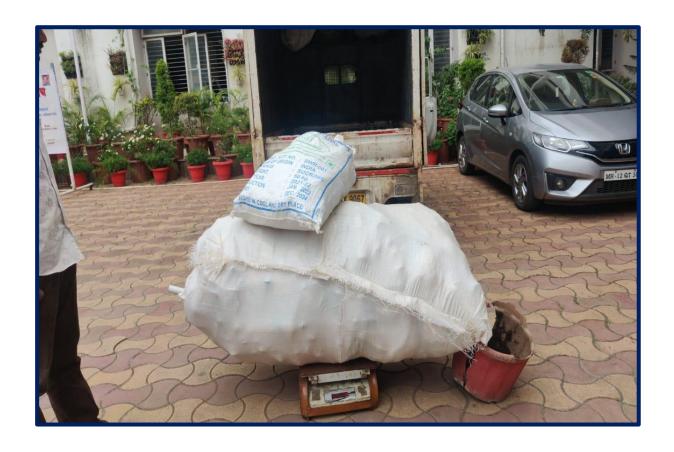

### Plastic waste collected by students and staffs from their house on every 22<sup>nd</sup> of month.

### Plastic waste collected by students and staffs from their house on every $22^{nd}$ of month

Institute collects the plastic from campus and hand over to 'Sagar Mitra Trust' for recycling and disposal.

### Collected waste is handover to Sagar Mitra trust