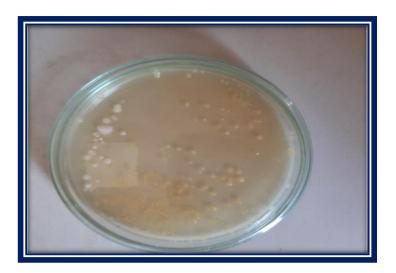

### Pune District Education Association's Annasaheb Magar Mahavidyalaya

Affiliated to Savitribai Phule Pune University, Pune

Self Study Report: 2024 (4th Cycle)

Microbial analysis of Soil and Water from Dive Village 2021-2022

#### Microbial analysis

### **Conclusion:**

This study was aimed to find microbial isolates from various niches. Considering agricultural practices of the villagers, infectious agent was isolated to guide the farmers for the application of bio fungicides. Villagers can cultivate and sell spirogyra as singleness protein (SCP) and algal fertilizers.