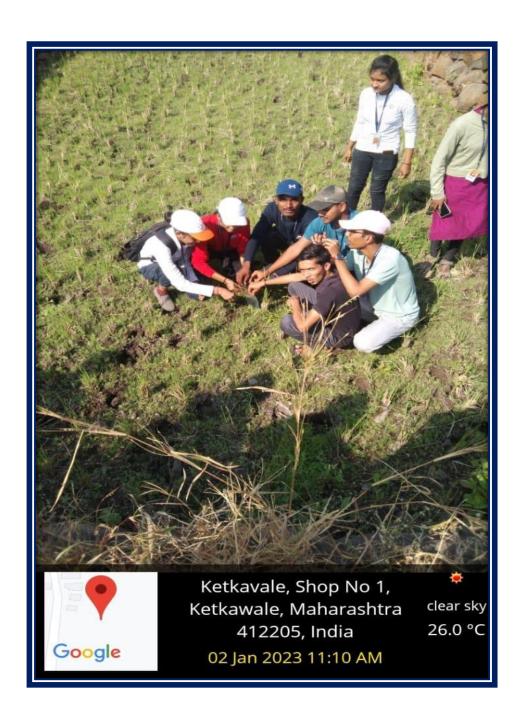

#### Pune District Education Association's Annasaheb Magar Mahavidyalaya Hadapsar, Pune- 411028

Affiliated to Savitribai Phule Pune University, Pune

Self Study Report: 2024 (4th Cycle)

Physico-Chemical and
Microbial analysis of soil and
water samples of Ketkawale
village- 2022-2023

## iii. Physico-Chemical analysis of soil samples of Ketkawale village

#### Soil sample collection

## iii. Physico-Chemical analysis of soil samples of Ketkawale village

Water sample collection