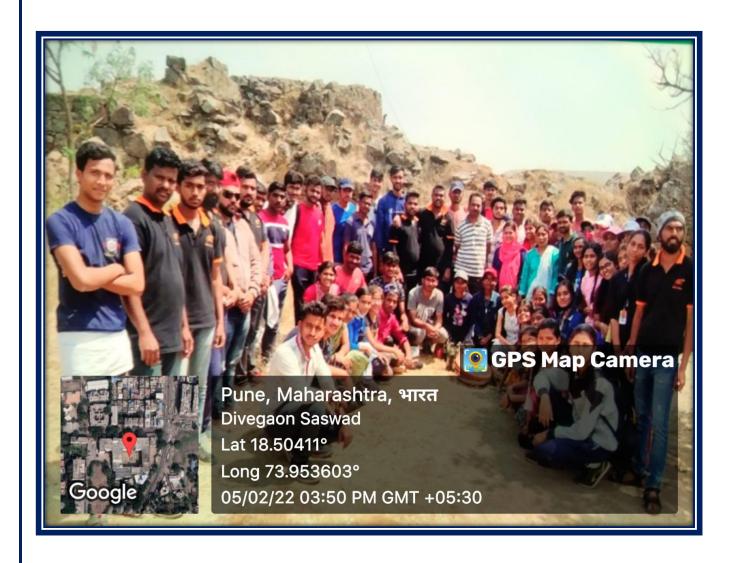

### Pune District Education Association's Annasaheb Magar Mahavidyalaya

Self Study Report: 2024 (4th Cycle)

Divegaon (Dive Village) Cleaning: 2021-2022

# Divegaon Cleaning: Photos 05/02/2022

# Divegaon Cleaning: Report 05/02/2022

#### राष्ट्रीय सेवा योजना विशेष शिबीर

पुणे जिल्हा शिक्षण मंडळाच्या अण्णासाहेब मगर महाविद्यालयाचे राष्ट्रीय सेवा योजना विशेष शिबीर मु. पो. दिवे ता. पुरंदर जि. पुणे या ठिकाणी आयोजित करण्यात आले होते. या शिबीराचा उद्घाटन समारंभ दिवे गावात संपन्न झाला. या उद्घाटन प्रसंगी ज्येष्ठ नेते श्री. बाबाराजे जाधवराव, गावचे सरपंच श्री. अमित झेंडे, उपसरपंच सौ. श्रध्दा पोमण, माजी जि. प. सदस्य संगिताताई काळे, महाविद्यालयाचे प्राचार्य डॉ. पंडित शेळके, उपप्राचार्य डॉ. प्रशांत मुळे, प्रा. अनिल जगताप, रा.से.यो जिल्हा समन्वयक डॉ. सविता कुलकर्णी, कार्यक्रम अधिकारी डॉ. किरण रणदिवे, प्रा. नितीन लगड, डॉ. वंदना सोनवले, प्रा. गौरव शेलार उपस्थित होते. शिबीराचे उद्घाटन श्रमदानाच्या साहित्याच्या पुजेने झाली. उपस्थित पाहुण्यांच्या हस्ते शिबीराचे उद्घाटन करण्यात आले. डॉ. सविता कुलकर्णी कार्यक्रमाचे प्रास्ताविक करताना दिवे गाव अतिशय समृध्द असून या शिबीरासाठी गावचे सहकार्य असल्याचे त्यांनी नमूद केले. या शिबीराअंतर्गत गावातील पाणी, प्राणी, वनस्पती, आर्थिक व सामाजिक परिस्थिती, भाषा, राजकीय इतिहास याचा अभ्यास करण्यात असल्याचे त्यांनी यावेळी सांगितले. गावातील लोकांचा संपर्क वाढावा यासाठी विविध उपक्रमाचे आयोजन करण्यात येणार असल्याचे त्यांनी सांगितले.