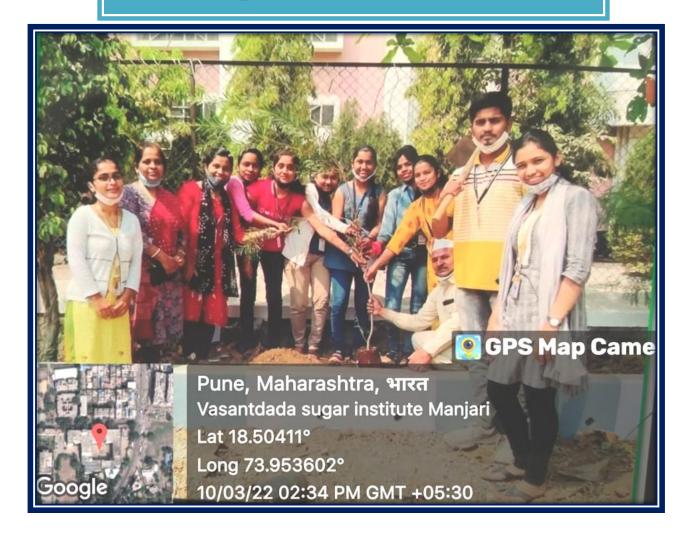

#### Tree plantation at VSI Manjari Hadapsar: Photos (10/03/2022)

### Tree plantation at VSI Manjari Hadapsar: Photos (10/03/2022)