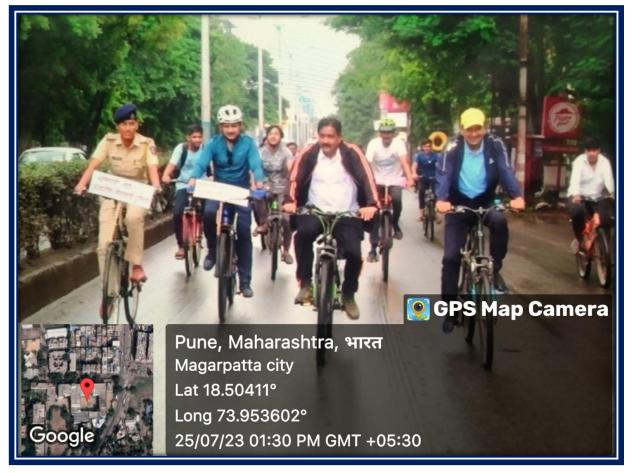

## Photos of Cycle rally (25/07/2023) at Magarpatta city Hadapsar

## Photos of Cycle rally (25/07/2023) at Magarpatta city

## Photos of Cycle rally (25/07/2023) at Magarpatta city Hadapsar

25/07/202

#### दोनशे सायकलपटू रॅलीत सहभागी

पर्यावरण संवर्धन, प्रदूषण, वाहतुकीचे नियम पाळा, मुलगी वाचवा, व्यसनमुक्ती, प्लास्टिक वापर टाळण्याबाबत जनजागृती यासारखे विविध संदेश फलक सायकलला लावून विद्यार्थी सहभागी झाले. अण्णासाहेब मगर महाविद्यालय येथून सुरू झालेल्या या रॅलीमध्ये हडपसर पोलिसांसह महाविद्यालयातील सायकल प्रेमी असे सुमारे दोनशे सायकलपद्र जनजागृती रॅलीत सहभागी झाले होते.