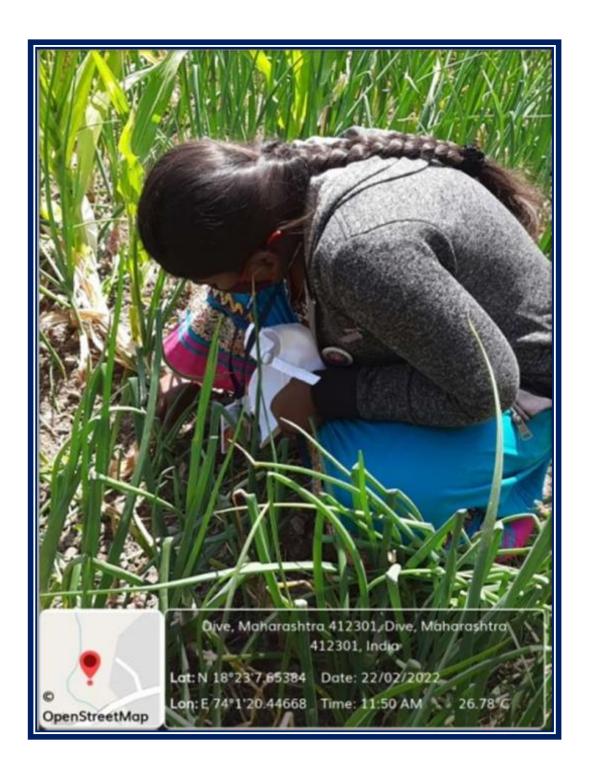

### Pune District Education Association's Annasaheb Magar Mahavidyalaya

Affiliated to Savitribai Phule Pune University, Pune

Self Study Report: 2024 (4th Cycle)

Microbial analysis of Soil and Water from Dive Village 2021-2022

### Water sample collection

### **Soil sample collection**

#### Microbial analysis

### **Conclusion:**

This study was aimed to find microbial isolates from various niches. Considering agricultural practices of the villagers, infectious agent was isolated to guide the farmers for the application of bio fungicides. Villagers can cultivate and sell spirogyra as singleness protein (SCP) and algal fertilizers.