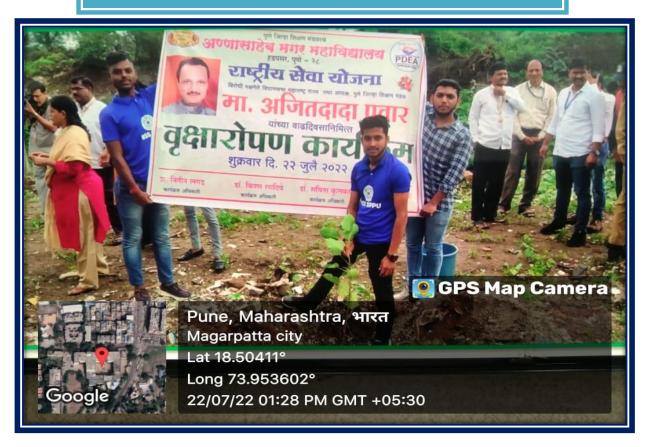

#### Pune District Education Association's Annasaheb Magar Mahavidyalaya Hadapsar, Pune- 411028

Affiliated to Savitribai Phule Pune University, Pune

Self Study Report: 2024 (4th Cycle)

Tree plantation at
Magarpatta city Hadapsar
2022-2023

# Photos of tree plantation (22/07/2022) at Magarpatta city Hadapsar

Plastic waste collection from different areas: Notice

Plastic waste collection from different areas

2022-2023