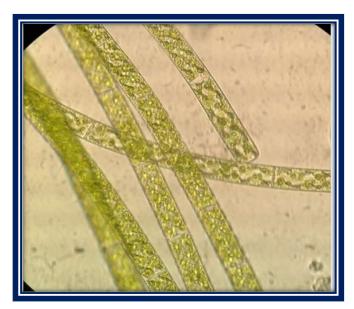

### Pune District Education Association's Annasaheb Magar Mahavidyalaya

Affiliated to Savitribai Phule Pune University, Pune

Self Study Report: 2024 (4th Cycle)

Microbial analysis of Soil and Water from Dive Village 2021-2022

#### Microbial analysis

### **Conclusion:**

This study was aimed to find microbial isolates from various niches. Considering agricultural practices of the villagers, infectious agent was isolated to guide the farmers for the application of bio fungicides. Villagers can cultivate and sell spirogyra as singleness protein (SCP) and algal fertilizers.