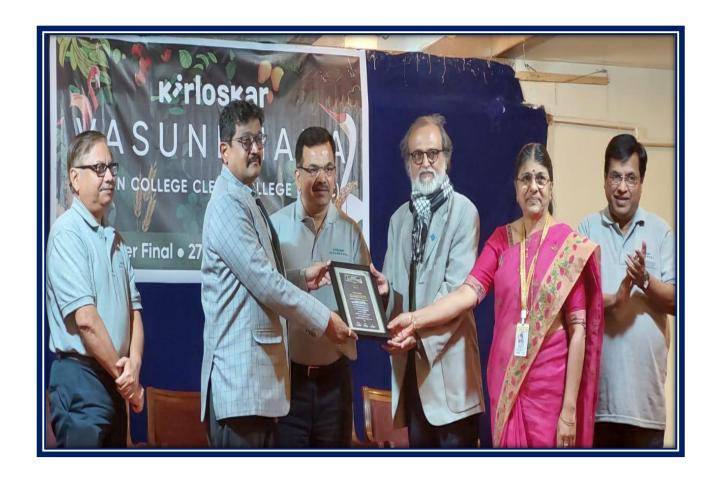

# Participation in Green College Clean College Trophy Competition held by Kirloskar Vasundhara (Institution won third prize)

# Photo of felicitation of vasundhara students by principal

#### **Institute won Third prize**