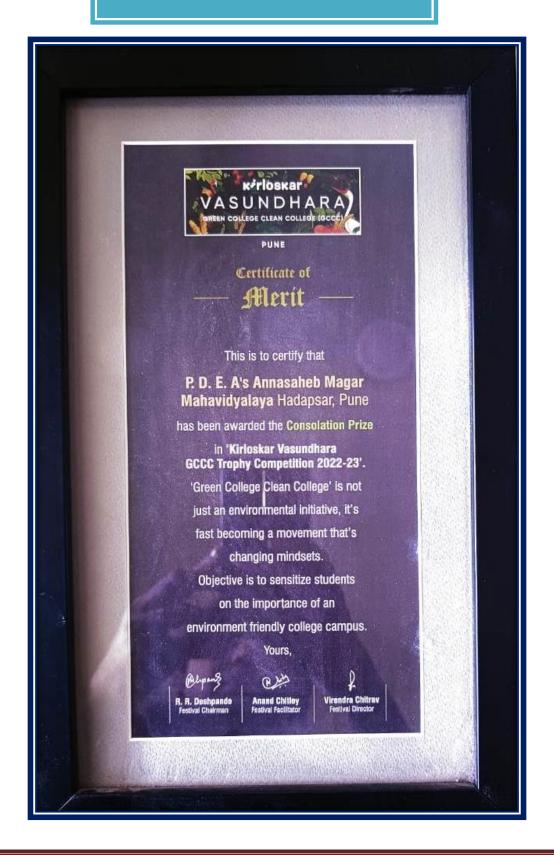

Participation in Green College
Clean College Trophy
Competition held by Kirloskar
Vasundhara (Institution won
third prize)

#### **Institute won Third prize**