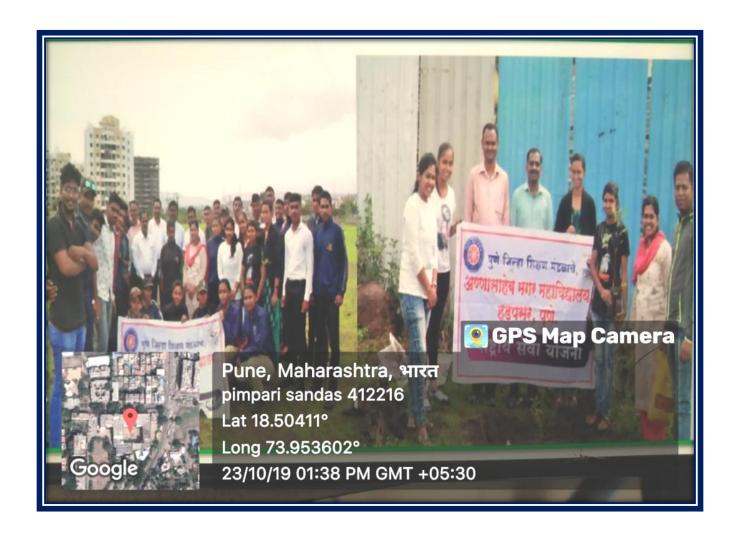

### Pune District Education Association's Annasaheb Magar Mahavidyalaya

Hadapsar, Pune- 411028
Affiliated to Savitribai Phule Pune University, Pune

Self Study Report: 2024 (4th Cycle)

Microbial analysis of water and soil from village Pimpri-Sandas - 2019-2020

### i. Physico-Chemical and Microbial analysis of soil and water sample from Pimpri-Sandas

### iii. Photos of tree plantation at Pimpri Sandas

## iii. Photos of tree plantation at Pimpri Sandas