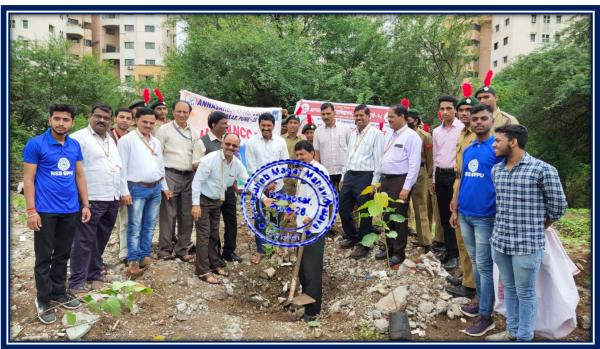

#### Pune District Education Association's Annasaheb Magar Mahavidyalaya Hadapsar, Pune- 411028

Affiliated to Savitribai Phule Pune University, Pune

Self Study Report: 2024 (4th Cycle)

Tree plantation at
Magarpatta city Hadapsar
2022-2023

# Photos of tree plantation (22/07/2022) at Magarpatta city Hadapsar

Plastic waste collection from different areas: Notice

Plastic waste collection from different areas

2022-2023