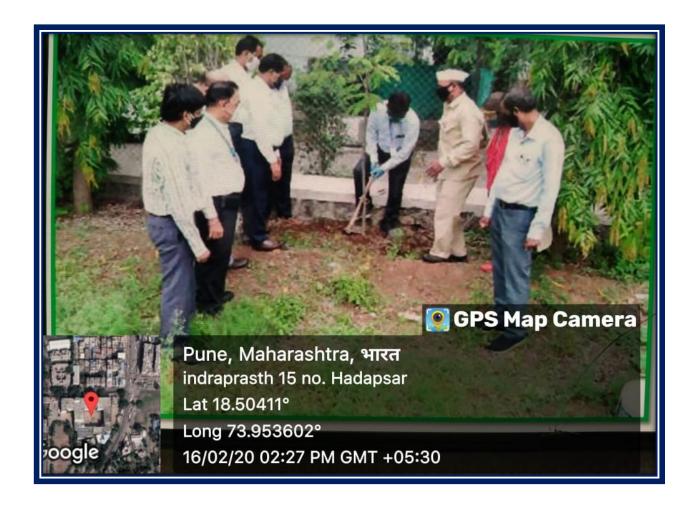

### Pune District Education Association's Annasaheb Magar Mahavidyalaya

Hadapsar, Pune-411028

Affiliated to Savitribai Phule Pune University, Pune

Self Study Report: 2024 (4th Cycle)

Tree plantation at Indraprasth Society, Manjari
2020-2021

## Tree plantation at Indraprasth Society, Manjari: Photos