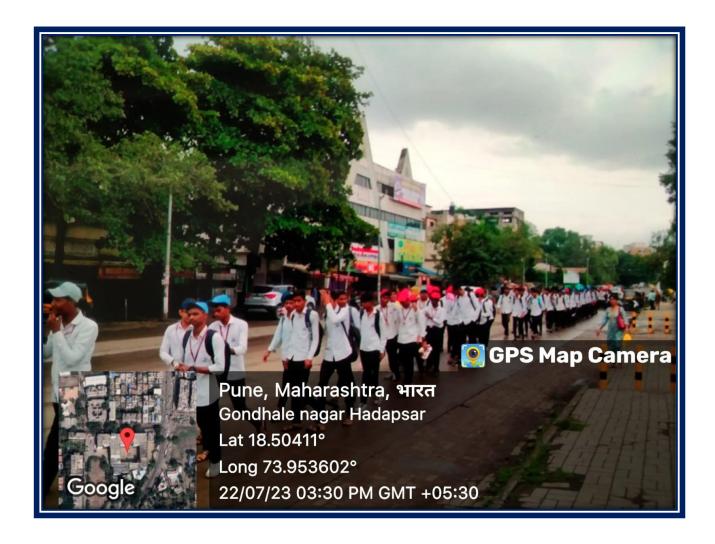

### Pune District Education Association's Annasaheb Magar Mahavidyalaya

Hadapsar, Pune- 411028

Affiliated to Savitribai Phule Pune University, Pune

Self Study Report: 2024 (4th Cycle)

Cycle rally with environmental safe slogans 2022-2023

## Photos of Cycle rally (25/07/2023) at Magarpatta city Hadapsar

## Photos of Cycle rally (25/07/2023) at Magarpatta city

## Photos of Cycle rally (25/07/2023) at Magarpatta city Hadapsar

25/07/202