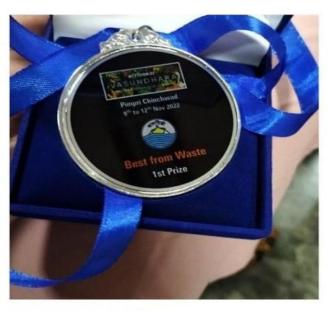

#### Department of Environmental Science

At Kirloskar Vasundhara International Film Festival held at Pimpri-Chinchwad on 12<sup>th</sup> November 2022, students from M.Sc Environmental Science Part II students achieved "First Prize" under the theme "Best from waste"

#### **Institute got First prize**